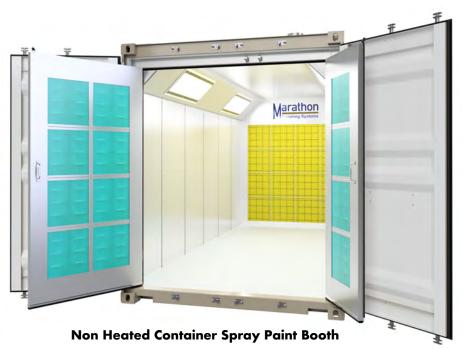

## Non Heated Container Spray Paint Booth

#### Doors

Our large main doors are designed for easy acces into the container spray booth. It has a larger door with a smaller 3 ft wide door. This acts as an MAN access door when the other larger door is closed.

#### Construction

The inside of our container booths are made using 18 gauge galvanized steel, making the inner walls smooth. The ONLY **ETL Listed** shipping container based spray paint booth available ANYWHERE!