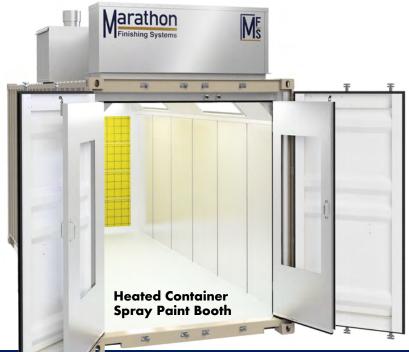

### Intake, Heated Booth:

Outside air is filtered twice, once as it enters in through the air make up unit located on top of the container booth, and again as it passes through the intake plenum filters (above the front doors). In this example this booth is equipped with a Spray & Cure heating unit, also known as 'Make Up Air'.

Heated