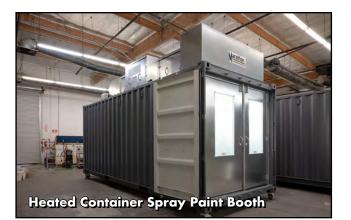

## **Container Spray Paint Booth**

## **Engineered Performance**

The Container spray paint booth is a conversion using an ISO standard shipping container, turning it into a professional quality spray booth, with all of the standard functions, options and safety features that you expect, and that your spray operations require.

A container spray booth can be configured as an "Open Face" booth or as a "Front Air Flow" booth where the front doors have filters that remove dust and particulates from the air before it enters the spray booth.