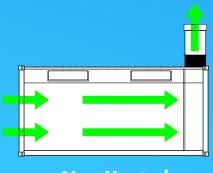

## **Container Spray Paint Booth Air Flow**

## Intake, Non Heated Booth:

Outside air is filtered once, through the front intake filter wall (front doors) before entering the work area.

Non Heated

## Exhaust, Both Spray Booth Types:

The filtered air travels horizontally across the length of the booth (cross flow). Finally, the air is filtered of overspray and particulates by the exhaust filters before exiting the booth. Marathon uses standard size Intake and exhaust filter media, readily available from most paint and refinishing suppliers or directly from Marathon Finishing Systems.