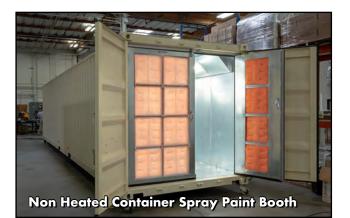

## Non Heated Container Spray Paint Booth

## Intake, Non Heated Booth:

Outside air is filtered once, through the front intake filter wall (front doors) before entering the work area.

Non Heated