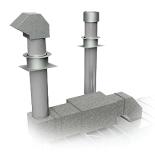

## **Container Spray Paint Booth Air Flow**

### Intake, Heated Booth:

Outside air is filtered twice, once as it enters in through the air make up unit located on top of the container booth, and again as it passes through the intake plenum filters (above the front doors). In this example this booth is equipped with a Spray & Cure heating unit, also known as 'Make Up Air'.

## Intake, Non Heated Booth:

Outside air is filtered once, through the front intake filter wall (front doors) before entering the work area.

Non Heated

## Exhaust, Both Spray Booth Types:

The filtered air travels horizontally across the length of the booth (cross flow). Finally, the air is filtered of overspray and particulates by the exhaust filters before exiting the booth. Marathon uses standard size Intake and exhaust filter media, readily available from most paint and refinishing suppliers or directly from Marathon Finishing Systems.