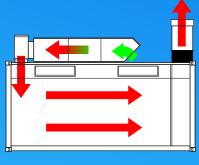

## **Container Spray Paint Booth Air Flow**

### Intake, Heated Booth:

Outside air is filtered twice, once as it enters in through the air make up unit located on top of the container booth, and again as it passes through the intake plenum filters (above the front doors). In this example this booth is equipped with a Spray & Cure heating unit, also known as 'Make Up Air'.

## Exhaust, Both Spray Booth Types:

The filtered air travels horizontally across the length of the booth (cross flow). Finally, the air is filtered of overspray and particulates by the exhaust filters before exiting the booth. Marathon uses standard size Intake and exhaust filter media, readily available from most paint and refinishing suppliers or directly from Marathon Finishing Systems.