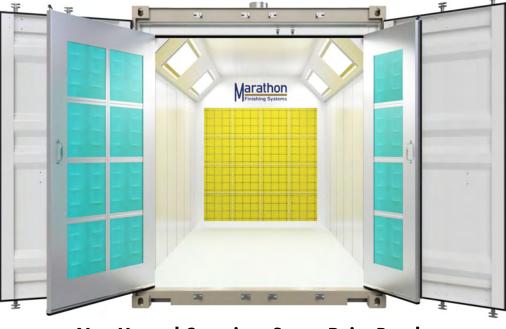

## **Engineered Performance**

The Container spray paint booth is a conversion using an ISO standard shipping container, turning it into a professional quality spray booth, with all of the standard functions, options and safety features that you expect, and that your spray operations require.

A container spray booth can be configured as an "Open Face" booth or as a "Front Air Flow" booth where the front doors have filters that remove dust and particulates from the air before it enters the spray booth.

#### Doors

Our large main doors are designed for easy acces into the container spray booth. It has a larger door with a smaller 3 ft wide door. This acts as an MAN access door when the other larger door is closed.

#### Construction

The inside of our container booths are made using 18 gauge galvanized steel, making the inner walls smooth. The ONLY **ETL Listed** shipping container based spray paint booth available ANYWHERE!