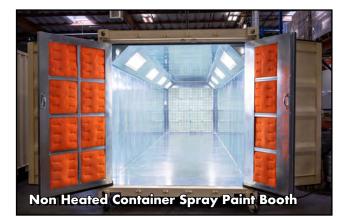

## Non Heated Container Spray Paint Booth

## Intake, Non Heated Booth:

Outside air is filtered once, through the front intake filter wall (front doors) before entering the work area.

Non Heated