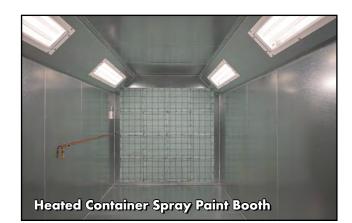

### Intake, Heated Booth:

Outside air is filtered twice, once as it enters in through the air make up unit located on top of the container booth, and again as it passes through the intake plenum filters (above the front doors). In this example this booth is equipped with a Spray & Cure heating unit, also known as 'Make Up Air'.

Heated