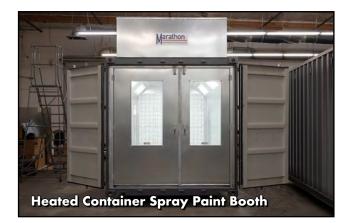

## Non Heated Container Spray Paint Booth

#### Doors

Our large main doors are designed for easy acces into the container spray booth. It has a larger door with a smaller 3 ft wide door. This acts as an MAN access door when the other larger door is closed.

#### Construction

The inside of our container booths are made using 18 gauge galvanized steel, making the inner walls smooth. The ONLY **ETL Listed** shipping container based spray paint booth available ANYWHERE!