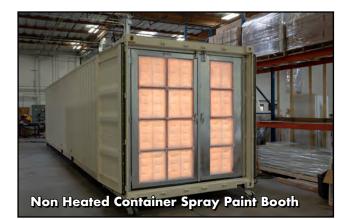

## Non Heated Container Spray Paint Booth

## Intake, Non Heated Booth:

Outside air is filtered once, through the front intake filter wall (front doors) before entering the work area.

Non Heated